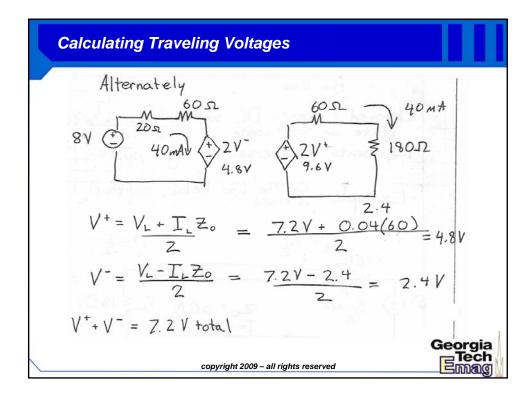

| Equi | valent Circuits for Transmission Lines                                                                                                                                              |
|------|-------------------------------------------------------------------------------------------------------------------------------------------------------------------------------------|
|      | Initially Charged Lines<br>Steady State<br>Model<br>Model<br>Transmission Line<br>Zo, D<br>Zo, D<br>Chicharged<br>Model<br>Zo<br>Zo<br>Zo<br>Zo<br>Zo<br>Zo<br>Zo<br>Zo<br>Zo<br>Zo |
|      | copyright 2009 – all rights reserved                                                                                                                                                |













| Answers |                       |                 |    |       |       |       |       |   |         |
|---------|-----------------------|-----------------|----|-------|-------|-------|-------|---|---------|
|         |                       |                 |    |       |       |       |       |   |         |
|         | Switching Network (40 | ) points)       |    |       |       |       |       |   |         |
|         |                       |                 | VA | $V_B$ | $V_L$ | $V_X$ | $V_Y$ |   |         |
|         |                       | State 0         | 0  | 0     | 0     | 0     | 0     | ĺ |         |
|         |                       | State 1         | 3  | 0     | 0     | 0     | 0     |   |         |
|         |                       | State 2         | 12