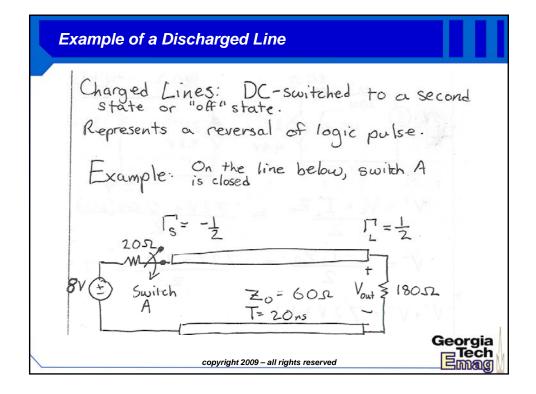

| Equi | valent Circuits for Transmission Lines                                                                                                                                              |
|------|-------------------------------------------------------------------------------------------------------------------------------------------------------------------------------------|
|      | Initially Charged Lines<br>Steady State<br>Model<br>Model<br>Transmission Line<br>Zo, D<br>Zo, D<br>Chicharged<br>Model<br>Zo<br>Zo<br>Zo<br>Zo<br>Zo<br>Zo<br>Zo<br>Zo<br>Zo<br>Zo |
|      | copyright 2009 – all rights reserved                                                                                                                                                |













| Answers |                       |                 |    |       |       |       |       |   |         |
|---------|-----------------------|-----------------|----|-------|-------|-------|-------|---|---------|
|         |                       |                 |    |       |       |       |       |   |         |
|         | Switching Network (40 | ) points)       |    |       |       |       |       |   |         |
|         |                       |                 | VA | $V_B$ | $V_L$ | $V_X$ | $V_Y$ |   |         |
|         |                       | State 0         | 0  | 0     | 0     | 0     | 0     | ĺ |         |
|         |                       | State 1         | 3  | 0     | 0     | 0     | 0     |   |         |
|         |                       | State 2         |