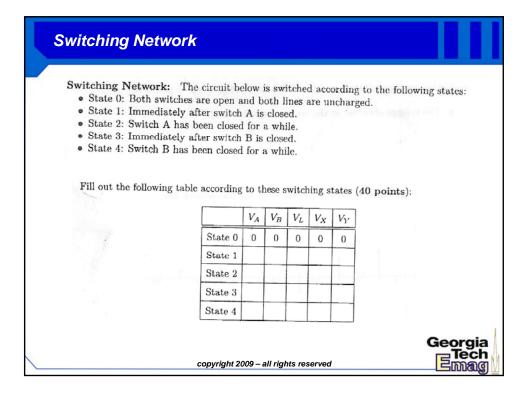

| Answers |                       |                 |    |       |       |       |       |   |         |
|---------|-----------------------|-----------------|----|-------|-------|-------|-------|---|---------|
|         |                       |                 |    |       |       |       |       |   |         |
|         | Switching Network (40 | ) points)       |    |       |       |       |       |   |         |
|         |                       |                 | VA | $V_B$ | $V_L$ | $V_X$ | $V_Y$ |   |         |
|         |                       | State 0         | 0  | 0     | 0     | 0     | 0     | ĺ |         |
|         |                       | State 1         | 3  | 0     | 0     | 0     | 0     |   |         |
|         |                       | State 2         | 12 | 12    | 0     | 0     | 0     |   |         |
|         |                       | State 3         | 12 | 6     | 0     | 6     | 0     |   |         |
|         |                       | State 4         | 6  | 6     | 2     | 2     | 2     |   |         |
|         |                       |                 |    |       |       |       |       |   |         |
|         |                       |                 |    |       |       |       |       |   |         |
|         |                       |                 |    |       |       |       |       |   |         |
|         |                       |                 |    |       |       |       |       |   | Georgia |
|         |                       | Georgia<br>Emag |    |       |       |       |       |   |         |