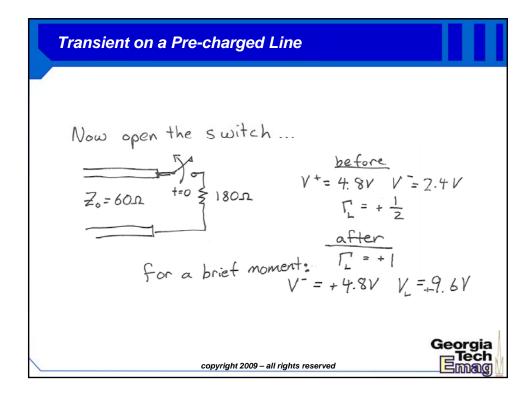

| Equi | valent Circuits for Transmission Lines                                                                                                                                              |
|------|-------------------------------------------------------------------------------------------------------------------------------------------------------------------------------------|
|      | Initially Charged Lines<br>Steady State<br>Model<br>Model<br>Transmission Line<br>Zo, D<br>Zo, D<br>Chicharged<br>Model<br>Zo<br>Zo<br>Zo<br>Zo<br>Zo<br>Zo<br>Zo<br>Zo<br>Zo<br>Zo |
|      | copyright 2009 – all rights reserved                                                                                                                                                |













| Answers |                       |                 |    |       |       |       |       |   |         |
|---------|-----------------------|-----------------|----|-------|-------|-------|-------|---|---------|
|         |                       |                 |    |       |       |       |       |   |         |
|         | Switching Network (40 | ) points)       |    |       |       |       |       |   |         |
|         |                       |                 | VA | $V_B$ | $V_L$ | $V_X$ | $V_Y$ |   |         |
|         |                       | State 0         | 0  | 0     | 0     | 0     | 0     | ĺ |         |
|         |                       | State 1         | 3  | 0     | 0     | 0     | 0     |   |         |
|         |                       | State 2         | 12 |