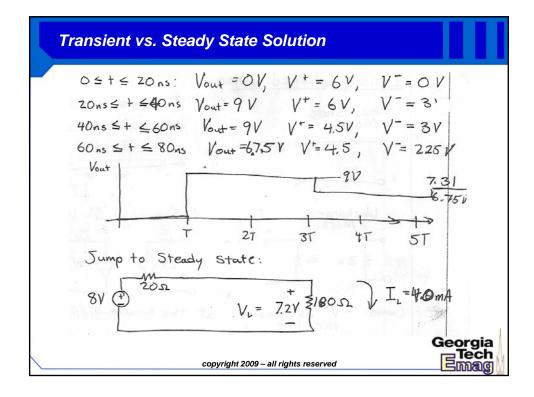

| Equi | valent Circuits for Transmission Lines                                                                                                                                              |
|------|-------------------------------------------------------------------------------------------------------------------------------------------------------------------------------------|
|      | Initially Charged Lines<br>Steady State<br>Model<br>Model<br>Transmission Line<br>Zo, D<br>Zo, D<br>Chicharged<br>Model<br>Zo<br>Zo<br>Zo<br>Zo<br>Zo<br>Zo<br>Zo<br>Zo<br>Zo<br>Zo |
|      | copyright 2009 – all rights reserved                                                                                                                                                |













| Answers |                       |                 |    |       |       |       |       |   |         |
|---------|-----------------------|-----------------|----|-------|-------|-------|-------|---|---------|
|         |                       |                 |    |       |       |       |       |   |         |
|         | Switching Network (40 | ) points)       |    |       |       |       |       |   |         |
|         |                       |                 | VA | $V_B$ | $V_L$ | $V_X$ | $V_Y$ |   |         |
|         |                       | State 0         | 0  | 0     | 0     | 0     | 0     | ĺ |         |
|         |                       | State 1         | 3  | 0     | 0     | 0     | 0     |   |         |
|         |                       | State 2         | 1