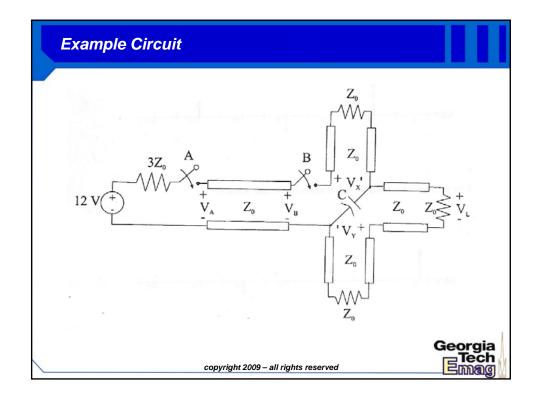

| Equi | valent Circuits for Transmission Lines                                                                                                                                              |
|------|-------------------------------------------------------------------------------------------------------------------------------------------------------------------------------------|
|      | Initially Charged Lines<br>Steady State<br>Model<br>Model<br>Transmission Line<br>Zo, D<br>Zo, D<br>Chicharged<br>Model<br>Zo<br>Zo<br>Zo<br>Zo<br>Zo<br>Zo<br>Zo<br>Zo<br>Zo<br>Zo |
|      | copyright 2009 – all rights reserved                                                                                                                                                |













| Answers |                       |                 |    |       |       |       |       |   |         |
|---------|-----------------------|-----------------|----|-------|-------|-------|-------|---|---------|
|         |                       |                 |    |       |       |       |       |   |         |
|         | Switching Network (40 | ) points)       |    |       |       |       |       |   |         |
|         |                       |                 | VA | $V_B$ | $V_L$ | $V_X$ | $V_Y$ |   |         |
|         |                       | State 0         | 0  | 0     | 0     | 0     | 0     | ĺ |         |
|         |                       | State 1         | 3  | 0     | 0     | 0     | 0     |   |         |
|         |                       | State 2         | 12 | 12